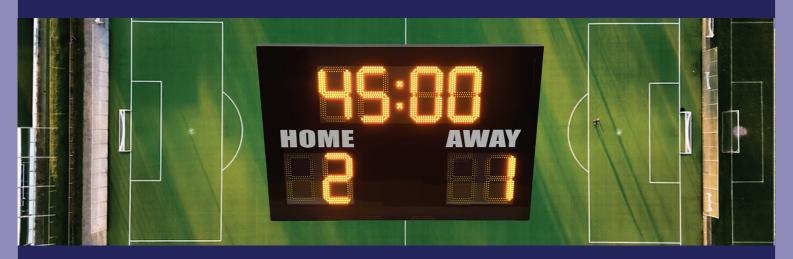

# MULTI-SPORTS SCOREBOARD

8" (200mm) Digit height
UV Stable Acrylic front board
100,000 hour LED lifetime
Durable powdercoated steel cabinet
Dimmer function with 8 settings
Portable, battery options available
150m Range