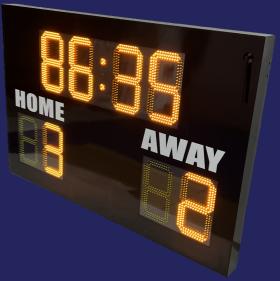

# MULTI-SPORTS SCOREBOARD

8" (200mm) Digit height
UV Stable Acrylic front board
100,000 hour LED lifetime
Durable powdercoated steel cabinet
Dimmer function with 8 settings
Portable, battery options available
150m Range