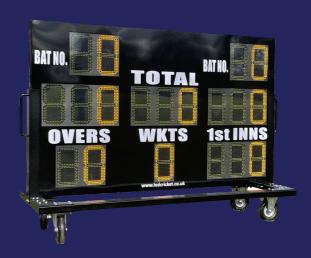

Model: PS-FS10D-300 Dimensions: 1100mm x 750mm

What's Included:

LED Cricket Scoreboard
Wireless Controller
Power Supply
User Manual
Mounting Brackets
Free Delivery & Demonstration

£1,350

www.ledcricket.co.uk